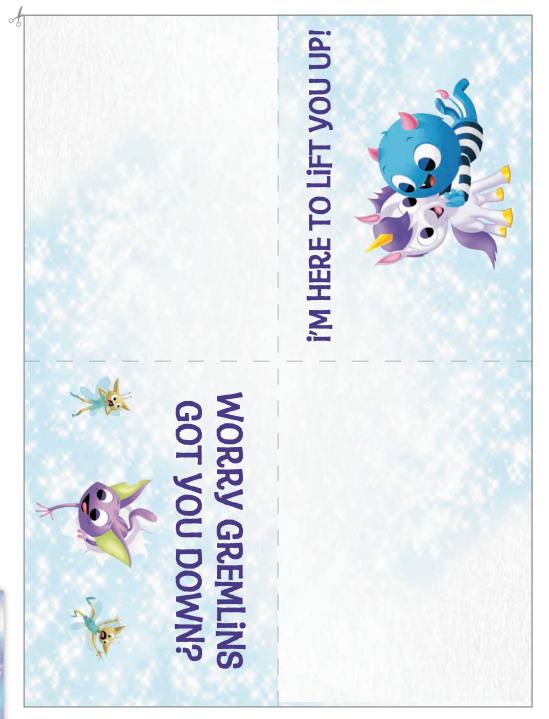

# **UNICORN FRIENDSHIP CARD!**

Unicorns believe in the power of friendship, which can help someone when they're feeling blue! If you have a friend who is worried, cut along the solid lines, then fold on the dotted lines to make them a card.