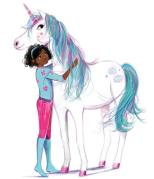

# Design a Unicorn

UNICORN ACADEMY

At Unicorn Academy, you're given a unicorn best friend of your very own! What do you imagine your unicorn would look like? Would they have a rainbow mane or pink hooves? It's up to you to decide!