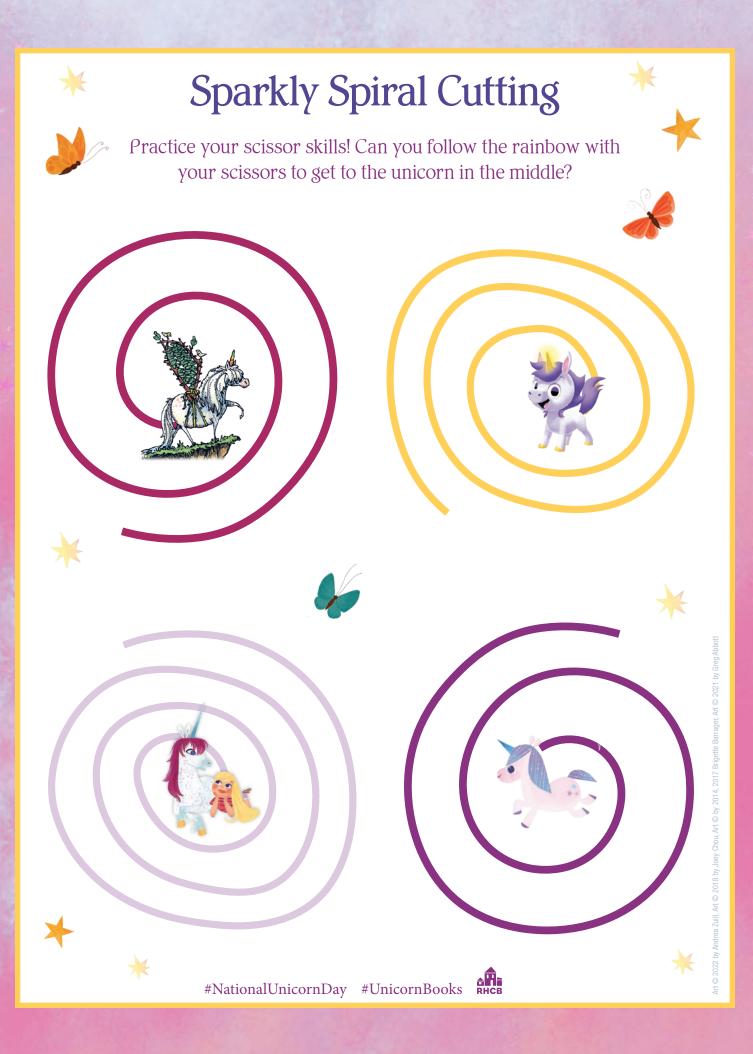

# Make a Magnificent Wish!

A unicorn's horn has the power to heal and grant wishes. Connect the dots to form the unicorn's horn and ears. Be sure to color the unicorn's horn with your favorite color and write down your wish at the bottom of the page so the unicorn can grant it!