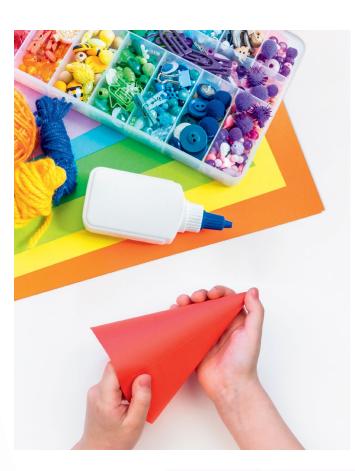

# **Dazzle in a Unicorn Horn Party Hat**

UNICORN ACADEMY

On your first day of school, it is important to dress for unicorn success! Create a unicorn horn party hat and show up to Unicorn Academy looking your best!

#### Step 1:

Decorate a piece of construction paper! Do you want your unicorn horn to be glittery and sparkly? Do you want it to be pink, blue, or rainbow? Use your imagination and creativity to decorate the horn!

#### Step 2:

Roll the paper until the top forms a point. Make sure that the opening at the bottom will fit on your head! Use glue or tape to secure the paper together.