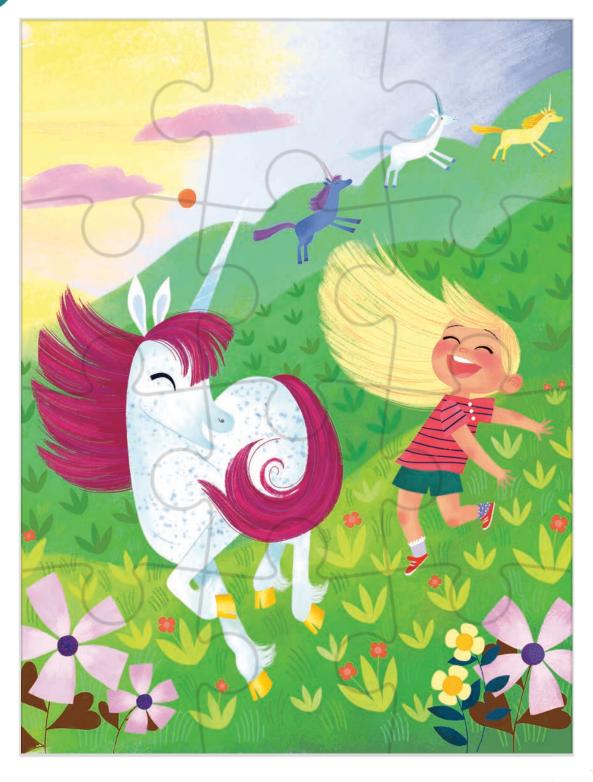

# Unicorn Puzzle

Cut along the lines to create a puzzle. Mix up the pieces. Can you put them back together?.