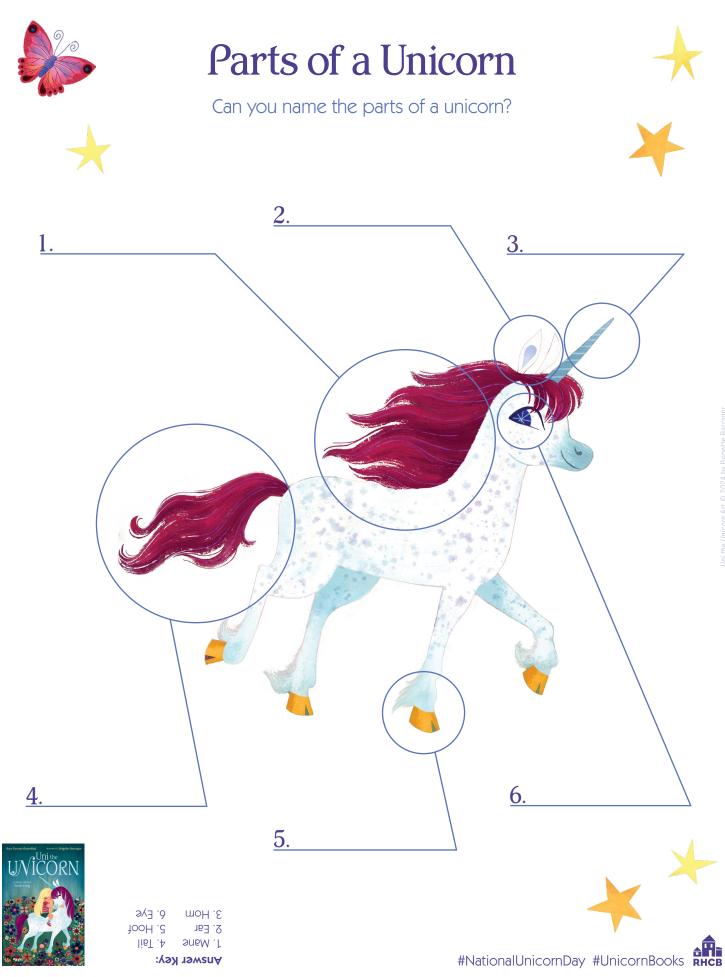

# Make a Magnificent Wish!

A unicorn's horn has the power to heal and grant wishes. Connect the dots to form the unicorn's horn and ears. Be sure to color the unicorn's horn with your favorite color and write down your wish at the bottom of the page so the unicorn can grant it!

# I wish . . . \_

Answer Key: