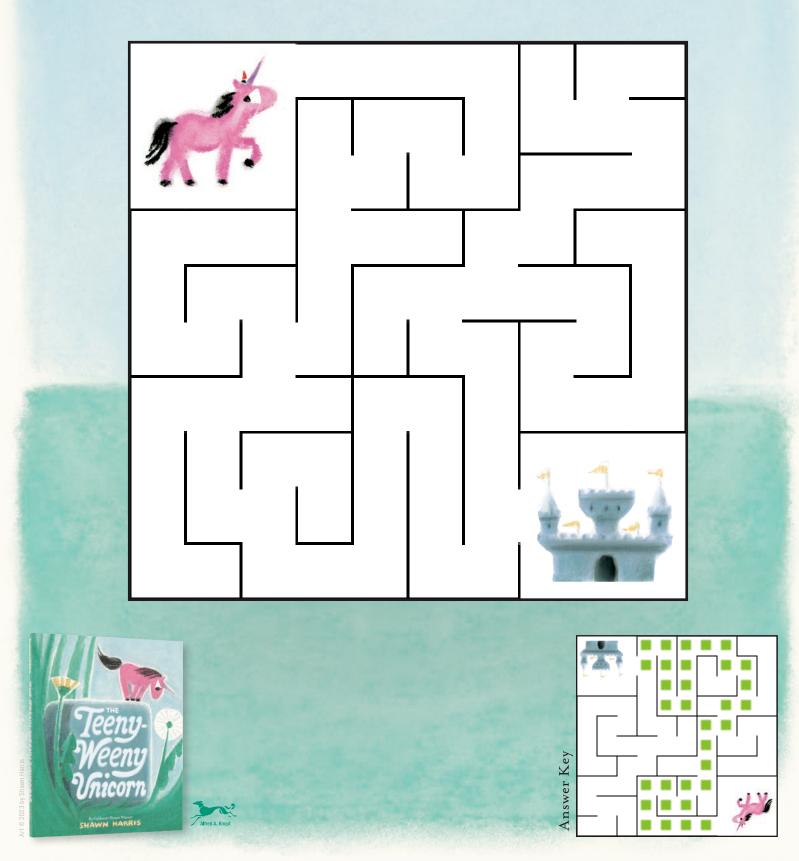

B
 A
 B
 A
 B
 A
 B
 A
 B
 A
 B
 A
 B
 A
 B
 A
 B
 A
 B
 A
 B
 A
 B
 A
 B
 A
 B
 A
 B
 A
 B
 A
 B
 A
 B
 A
 B
 A
 B
 A
 B

**#BelieveInUnicorns #NationalUnicornDay** 



Can you find all eight magical unicorns below?









**#BelieveInUnicorns #NationalUnicornDay** 





# FEED THE UNICORN!



This unicorn needs to eat flowers to grow up strong! Draw a beautiful garden so he has something to eat.





**#BelieveInUnicorns #NationalUnicornDay** 

RHCB



# **RAINBOW MAGIC!**



This unicorn's name is Rainbow—decorate her so she matches her name! Here are all the colors of the rainbow: red, orange, yellow, green, blue, indigo, purple. Don't miss a single one!





**#BelieveInUnicorns #NationalUnicornDay** 



# How to Draw the Teeny-Weeny Unicorn



# Find the Way Back to the Castle!



# Build a Growth Chart

### WHAT YOU'LL NEED:

- Contruction Paper
- Scissors
- Ruler
- Stickers/Decorations
- Markers/Crayons/Colored Pencils
- Tape

## WHAT YOU'LL DO:

- Take 4 sheets of construction paper and cut each one in half long ways. To make this easier, fold the paper in half first and follow the crease to cut a straight line.
- Lay out your papers short end to short end and tape them together. Using your ruler, mark each inch. Your paper should be seven-feet-long!
- Decorate your new height measurer with stickers, and add reminders to yourself that you're just the right size!
- Cut out the characters below to include on your chart!
- Tape your growth chart to a wall or door frame.









# Design a Unicorn

UNICORN ACADEMY

At Unicorn Academy, you're given a unicorn best f