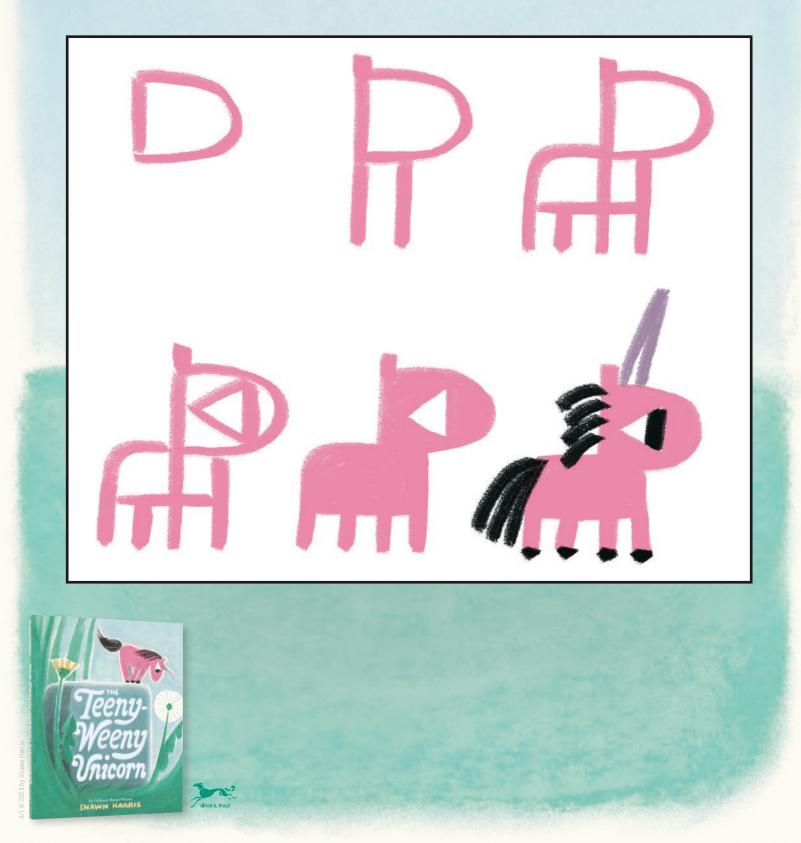

A
 B
 A
 B
 A
 B
 A
 B
 A
 B
 A
 B
 A
 B
 A
 B
 A
 B
 A
 B
 A
 B
 A
 B
 A
 B
 A
 B
 A
 B
 A
 B
 A
 B
 A
 B
 A
 B
 A
 B
 A
 B
 A
 B
 A
 B
 A
 B
 A
 B
 A
 B
 A
 B

**#BelieveInUnicorns #NationalUnicornDay** 



Can you find all eight magical unicorns below?









**#BelieveInUnicorns #NationalUnicornDay** 





# FEED THE UNICORN!



This unicorn needs to eat flowers to grow up strong! Draw a beautiful garden so he has something to eat.





**#BelieveInUnicorns #NationalUnicornDay** 

RHCB



# **RAINBOW MAGIC!**



This unicorn's name is Rainbow—decorate her so she matches her name! Here are all the colors of the rainbow: red, orange, yellow, green, blue, indigo, purple. Don't miss a single one!





**#BelieveInUnicorns #NationalUnicornDay** 



# How to Draw the Teeny-Weeny Unicorn



# Find the Way Back to the Castle!



# Build a Growth Chart

### WHAT YOU'LL NEED:

- Contruction Paper
- Scissors
- Ruler
- Stickers/Decorations
- Markers/Crayons/Colored Pencils
- Tape

## WHAT YOU'LL DO:

- Take 4 sheets of construction paper and cut each one in half long ways. To make this easier, fold the paper in half first and follow the crease to cut a straight line.
- Lay out your papers short end to short end and tape them together. Using your ruler, mark each inch. Your paper should be seven-feet-long!
- Decorate your new height measurer with stickers, and add reminders to yourself that you're just the right size!
- Cut out the characters below to include on your chart!
- Tape your growth chart to a wall or door frame.









# Design a Unicorn

UNICORN ACADEMY

At Unicorn