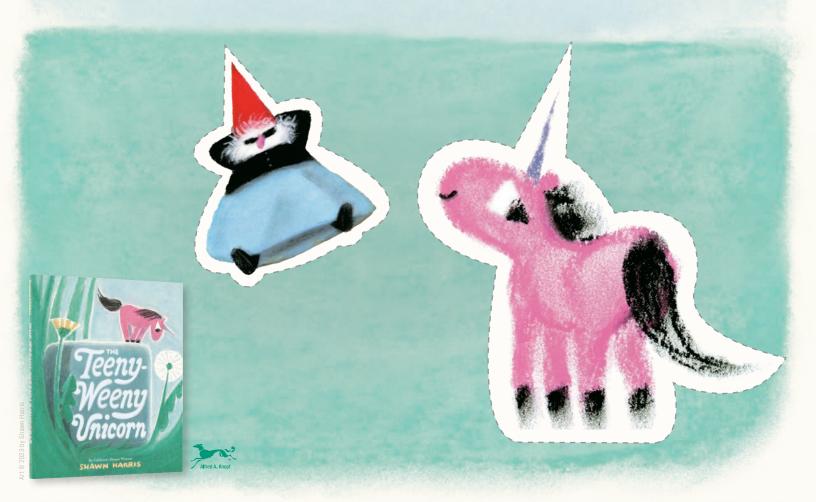

UnicornDay** 



# How to Draw the Teeny-Weeny Unicorn



# Find the Way Back to the Castle!



# Build a Growth Chart

### WHAT YOU'LL NEED:

- Contruction Paper
- Scissors
- Ruler
- Stickers/Decorations
- Markers/Crayons/Colored Pencils
- Tape

## WHAT YOU'LL DO:

- Take 4 sheets of construction paper and cut each one in half long ways. To make this easier, fold the paper in half first and follow the crease to cut a straight line.
- Lay out your papers short end to short end and tape them together. Using your ruler, mark each inch. Your paper should be seven-feet-long!
- Decorate your new height measurer with stickers, and add reminders to yourself that you're just the right size!
- Cut out the characters below to include on your chart!
- Tape your growth chart to a wall or door frame.









# Design a Unicorn

UNICORN ACADEMY

At Unicorn Academy, you're given a unicorn best friend of your very own! What do you imagine your unicorn would look like? Would they have a rainbow mane or pink hooves? It's up to you to decide!

### Instructions

#### Step 1:

Paint your hand, thumb, and fingers any color you like! Press your painted hand upside down to a piece of construction paper. Let dry.

#### Step 2:

With a marker, draw hooves and a face on your unicorn. Don't forget to draw a unicorn horn! You can also draw a horn on a separate piece of paper, cut it out, and glue it to your unicorn.

### Step 3:

You can use either colorful yarn or markers for this step. Take pieces of yarn and glue onto the unicorn to create the unicorn's mane and tail. If you do not have yarn, you c