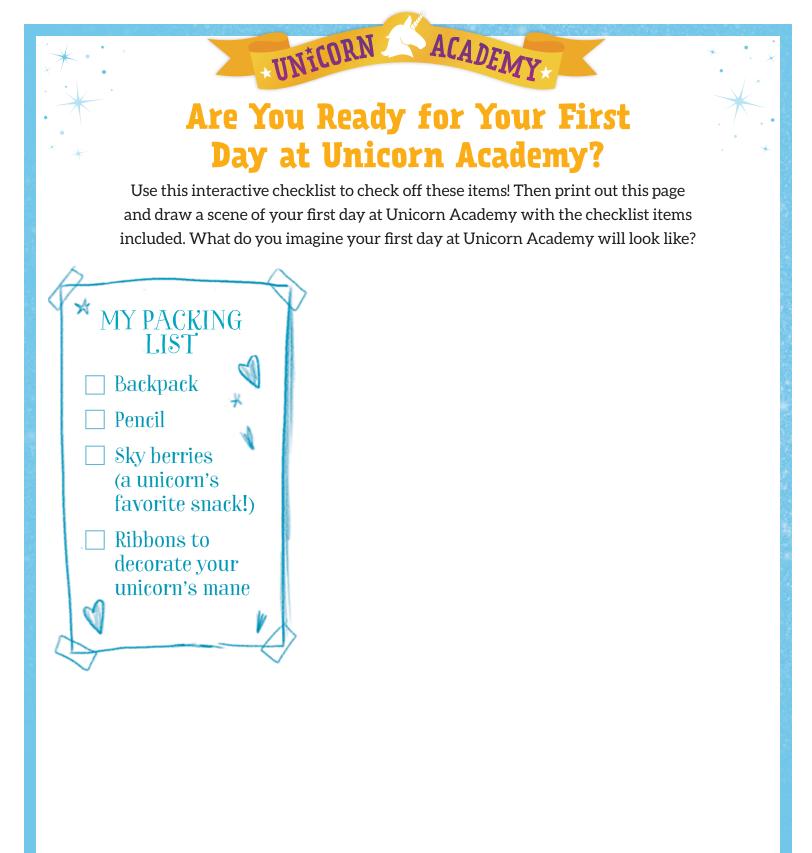

# Which Magical Power Would **YOUR Unicorn Have?**

UNICORN ACADEMY

Some unicorns have speed magic while others have healing magic. What kind of magical power would your unicorn have? Take the quiz to find out!

## As soon as I arrive at **Unicorn Academy**, I ...

A. Get to know everyone in my dorm

B. Make sure my dorm is as clean and sparkly as possible C. Unpack pictures of my family so I can look at them when I'm missing home D. Explore the grounds–I want to see everything! **E.** Challenge everyone to a race around the lake

## My friends would describe me as . . .

A. Fun B. Animal obsessed C. Caring **D**. Daring

E. Competitive

RHCBooks.com

## My favorite class at **Unicorn Academy is ...**

A. Geography and Culture of Unicorn Island **B.** Care of Unicorns C. Nature Studies **D**. I would rather be on an adventure! **E**. Cross-country

### The best place to hang out at Unicorn Academy is . . .

A. The grounds—where there's so much to explore B. The stables—where I can groom my unicorn C. The garden—so I can look after all the plants **D**. The woods—where we can go on lots of long rides **E**. The library—so I can learn as much about my unicorn as possible

## My favorite thing to do with my unicorn is ...

A. Gallop as fast as we can around Unicorn Island **B.** Braid their mane with sparkly ribbons C. Explore Unicorn Island and learn how to protect the environment together D. Go on adventures! E. Leap as high as we can over jumps

#### If you answered . . . Mostly As:

Your unicorn would have speed magic! They can gallop so fast it feels like flying.

#### Mostly Bs:

Your unicorn would have soothing magic! They can calm animals and people and help them become friends.

#### Mostly Cs:

Your unicorn would have healing magic! They can take away aches and pains.

#### Mostly Ds:

Your unicorn would have light magic! They can create light and rainbow bridges.

#### Mostly Es:

Your unicorn would have flying magic! They can soar high above the others.