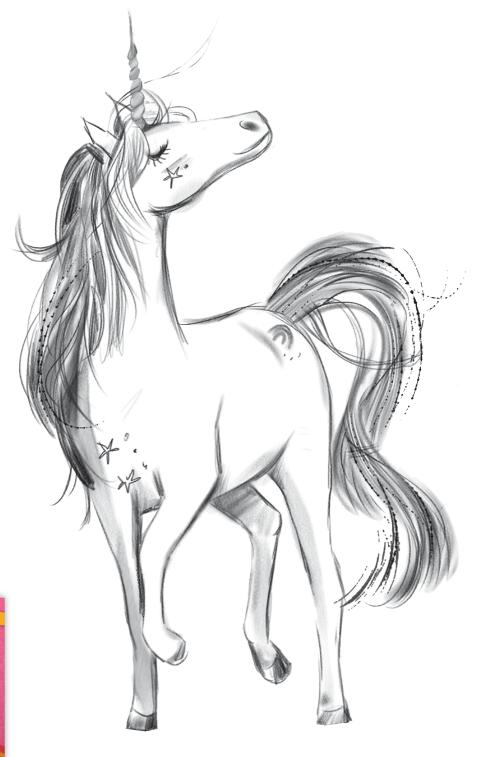

# Uni the Unicorn and Bear Cub's Maze

Help Uni the Unicorn find the bear cub's cave! Guide him through the winter maze to reunite with Mother Bear and where spring is waiting on the other side!

START

Uni the Unicorn Art © 2024 by Brigette Barrag