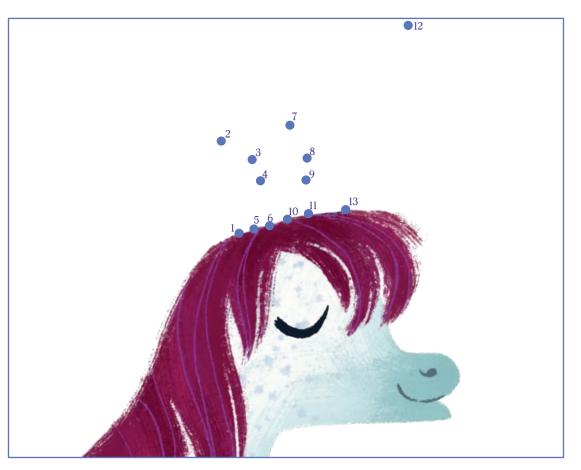

# Make a Magnificent Wish!

A unicorn's horn has the power to heal and grant wishes. Connect the dots to form the unicorn's horn and ears. Be sure to color the unicorn's horn with your favorite color and write down your wish at the bottom of the page so the unicorn can grant it!

# I wish . . . \_

Answer Key: