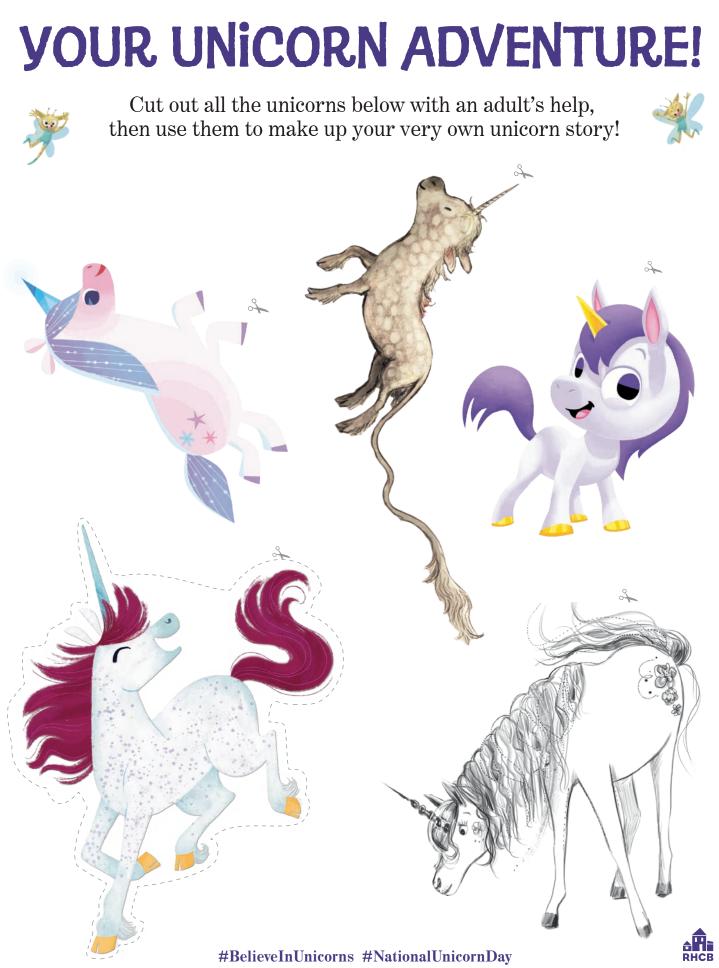

## WHAT YOU'LL DO:

- Take 4 sheets of construction paper and cut each one in half long ways. To make this easier, fold the paper in half first and follow the crease to cut a straight line.
- Lay out your papers short end to short end and tape them together. Using your ruler, mark each inch. Your paper should be seven-feet-long!
- Decorate your new height measurer with stickers, and add reminders to yourself that you're just the right size!
- Cut out the characters below to include on your chart!
- Tape your growth chart to a wall or door frame.