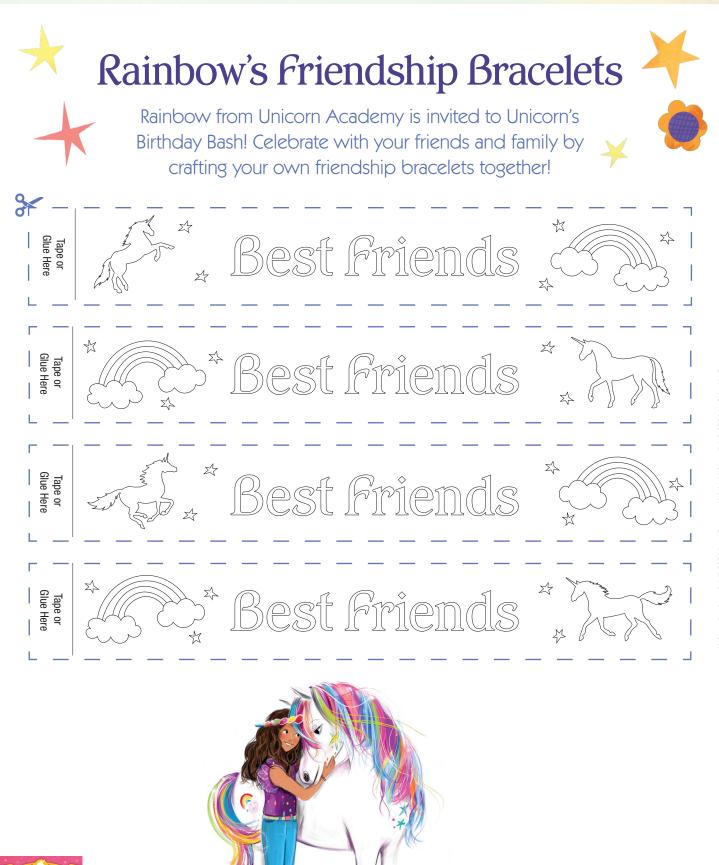

# **UNICORN FRIENDSHIP CARD!**

Unicorns believe in the power of friendship, which can help someone when they're feeling blue! If you have a friend who is worried, cut along the solid lines, then fold on the dotted lines to make them a card.