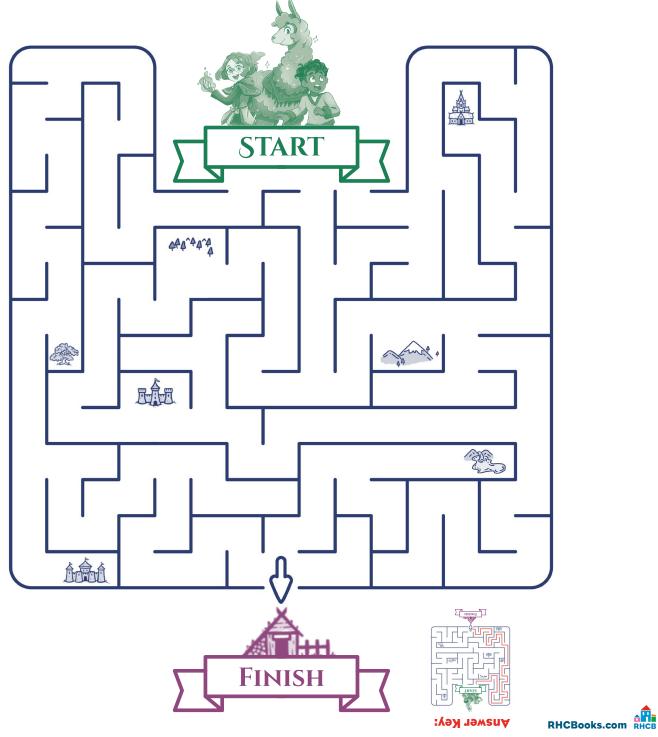

### **RAVENWOOD MAZE**

The Kingdom of Ravenwood is vast and Team Llama Quest needs help finding their way back to Dak's house. Can you help the team find their way?