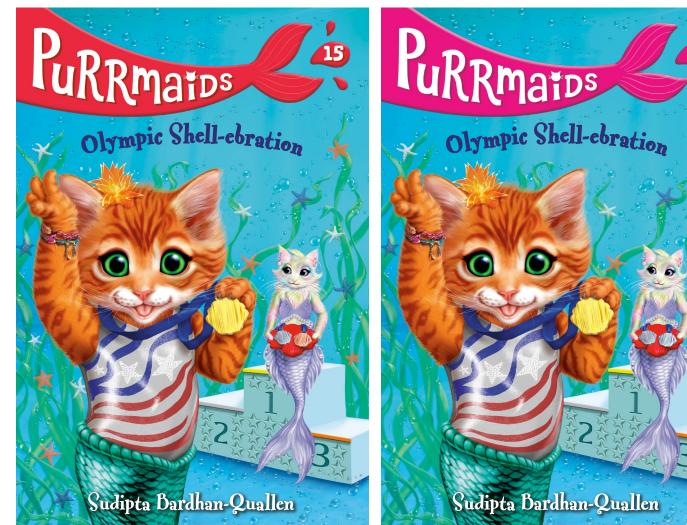

# **OLYMPIC SHELL-EBRATION!**

Circle the five differences between the two covers below so Coral can compete in the swim-nastics competition!

ruswer Key:

Fingerprints can be a big clue in any case as no two are the same. Follow the experiment below to analyze your own fingerprints and compare with friends.