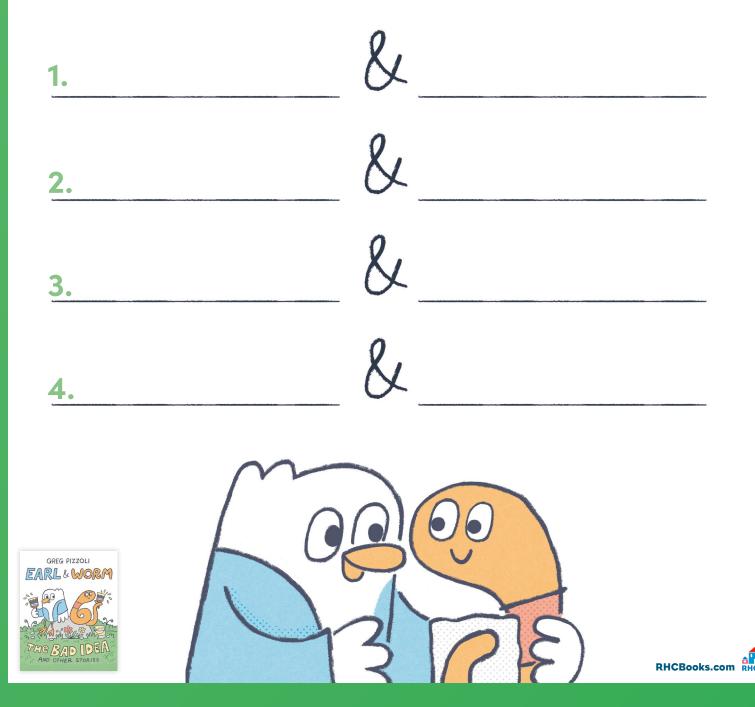

## **OPPOSITES ATTRACT!**

Earl and Worm have been friends for a very, very long time, but their friendship had a rocky start. These very different neighbors became the best of friends despite their differences. Can you make a list of opposite things that work super well together? For example, peanut butter and jelly, hot and cold, and so on!