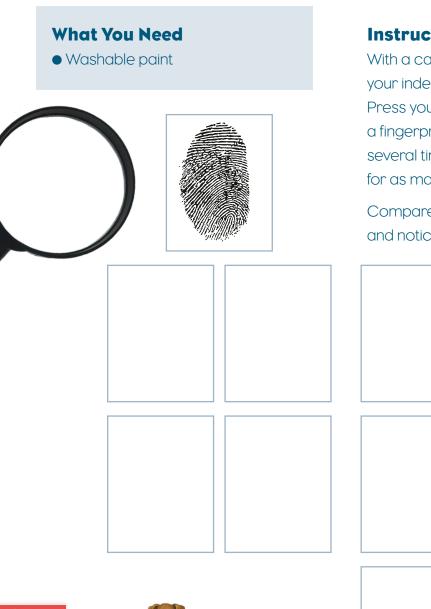

# **OLYMPIC SHELL-EBRATION!**

Circle the five differences between the two covers below so Coral can compete in the swim-nastics competition!

ruswer Key:

Fingerprints can be a big clue in any case as no two are the same. Follow the experiment below to analyze your own fingerprints and compare with friends.

### Instructions

With a caregiver's permission, start by dipping your index finger in a drop of washable paint. Press your finger into the box below to create a fingerprint. You may need to press your finger several times to get a clear image. Repeat this for as many fingers as you would like.

Compare your prints with a friend or caregiver and notice the differences!