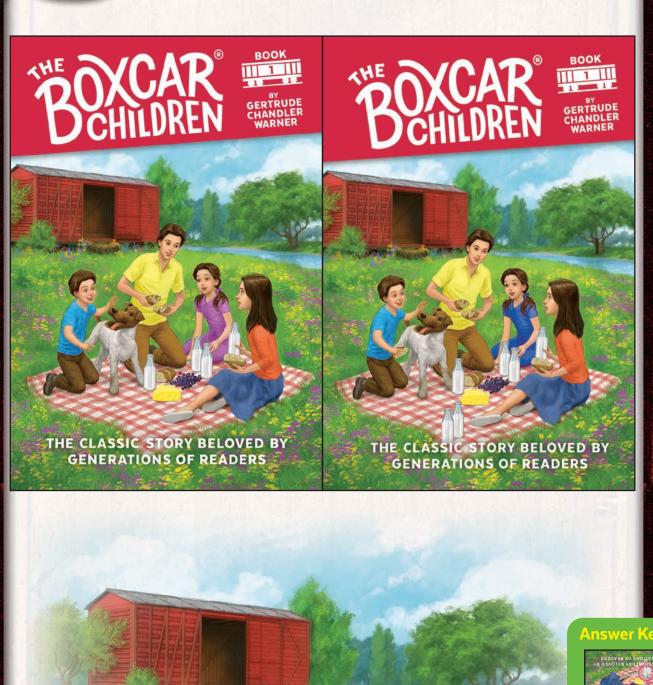

### **Spot the Difference**

Part of solving any mystery is attention to detail. Circle the five differences in the covers below to practice collecting clues.